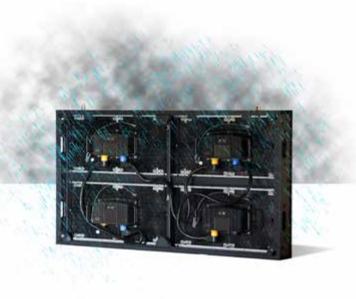

#### Premier Products

NEXT uses only the highest quality LED diodes, lamps, automotive-grade cables, power supplies, data and aluminum cabinetry to build products that work for the long haul.

#### Single bin LEDs

All of our LED's are sourced single bin to provide for the tightest uniform color appearance and higher brightness from day one. It also allows for more accurate color calibration later in life if a module must be replaced.

#### Versatile

Use in a controlled environment or use outdoors – our displays are built to best every environmental enemy out there.