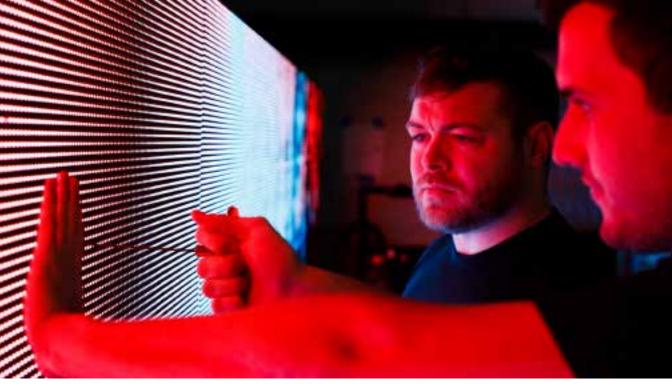

#### Single bin LEDs

All of our LED's are sourced single bin to provide for the tightest uniform color appearance and higher brightness from day one. It also allows for more accurate color calibration later in life if a module must be replaced.