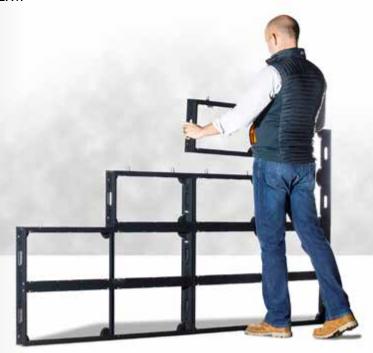

#### · Ready to build

The unique modular STAX design makes assembly and installation of a high definition digital display easy for even a novice.

#### **Modular LED**

Designed for easy assembly and fast distribution, STAX will help build your brand with a superior user experience and support from the dedicated team at NEXT.

- Modular design
- Fast distribution
- Plug in and play

Discover more about STAX.