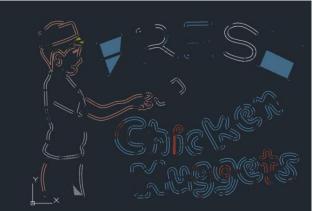

## **ARTWORK REQUIREMENTS**

Required File Types: - PDF from AutoCAD, Adobe Illustrator, or CorelDraw - .dwg

Keep the drawings simple, only linework is needed.

More often than not adding a color fill to the drawings, like in Figure 1, will result in broken and missing lines all over the imported drawing in AutoCAD.