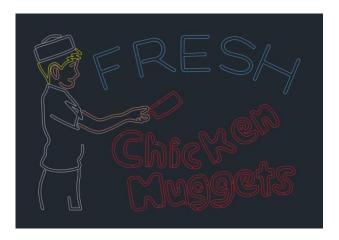

You can still include color in the drawing if it is only the lines that are colored. Figure 3 shows an example of a PDF file that has all the appropriate linework and imports well into AutoCAD (Figure 4.)