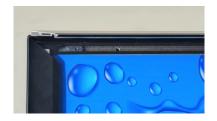

## 40mm Outdoor Light Box

Snap open / close type frame

• Frame thicknes: 40mm (1-9/16")

• Flap width: 32mm (1-1/4")

Maximum size: 1200mm x 2400mm (4' x 8')
Weather proof construction (IP63 Grade)

• Color temperature : 2700K ~ 6500K

UL / cUL listed (UL file # E344086)

CE certified

Direct wall mounting holes

Rounded corner & drain holes

Security frame locking system