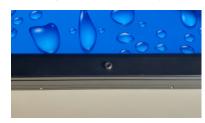

## 40mm Outdoor Light Box

Snap open / close type frame

• Frame thicknes: 40mm (1-9/16")

• Flap width: 32mm (1-1/4")

Maximum size: 1200mm x 2400mm (4' x 8')
Weather proof construction (IP63 Grade)

• Color temperature : 2700K ~ 6500K

UL / cUL listed (UL file # E344086)

CE certified

Direct wall mounting holes

Rounded corner & drain holes

Security frame locking system