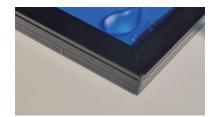

## 40mm Outdoor Light Box

Snap open / close type frame

• Frame thicknes: 40mm (1-9/16")

• Flap width: 32mm (1-1/4")

Maximum size: 1200mm x 2400mm (4' x 8')
Weather proof construction (IP63 Grade)

• Color temperature : 2700K ~ 6500K

UL / cUL listed (UL file # E344086)

CE certified

Direct wall mounting holes

Rounded corner & drain holes

Security frame locking system